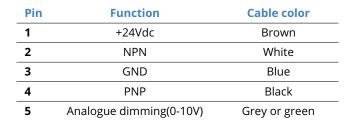

### **CONNECTOR PINOUT**

Female side

Male side

| Pin | Function                | Cable color   |
|-----|-------------------------|---------------|
| 1   | +24Vdc                  | Brown         |
| 2   | NPN                     | White         |
| 3   | GND                     | Blue          |
| 4   | PNP                     | Black         |
| 5   | Analogue dimming(0-10V) | Grey or green |