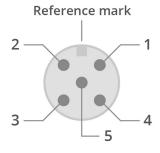

### **CONNECTOR PINOUT**

Female side

Male side

| Pin | Function                | Cable color   |
|-----|-------------------------|---------------|
| 1   | +24Vdc                  | Brown         |
| 2   | NPN                     | White         |
| 3   | GND                     | Blue          |
| 4   | PNP                     | Black         |
| 5   | Analogue dimming(0-10V) | Grey or green |